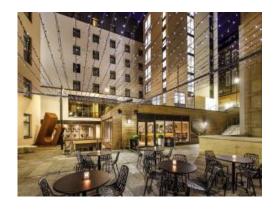

## The Courtyard by Marriott ★★★★

Distance to Tattoo: Approx. 0.9 miles

One of the newest additions to Edinburgh, The Courtyard by Marriott combines heritage with style, offering you all you will need for your stay in the heart of Edinburgh. Enjoy dinner and cocktails in the Lantern Restaurant and Bar, and start your day off with a session in their fitness centre. Located directly behind Carlton Hill, enjoy a summer stroll up for some picturesque views of the City.